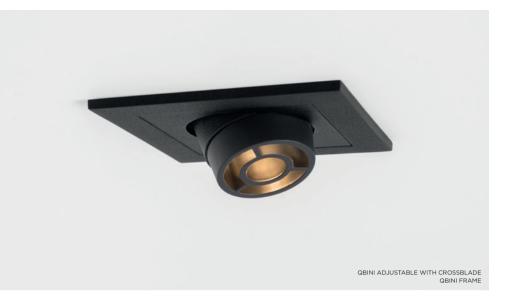

QBINI

hue

Design - Florent Courier

| versions      | 1L, 2L, 3L, 4L<br>fix or adjustable<br>to be combined with Qbini (trimless) frame<br>or Qbini surface box |
|---------------|-----------------------------------------------------------------------------------------------------------|
|               |                                                                                                           |
| colours       | black struc, gold, white struc                                                                            |
| output*       | 424lm – 4.3W (per lamp unit)                                                                              |
| cct           | 2700K, 3000K, 4000K<br>1800K-3000K (warm dim)                                                             |
| cri           | 90+                                                                                                       |
| optics        | 25°, 40°                                                                                                  |
| dimming       | trailing edge, 1-10V, pushdim, dali (GE)                                                                  |
| adjustability | h 350° v -30°/+30° (Qbini adj.)                                                                           |
| ip            | 55, 20                                                                                                    |
| -             |                                                                                                           |
|               |                                                                                                           |

## **Endless combinations**

Qbini can be combined with 2 different frames: with or without a trim. Both of them are available in 1x, 2x, 3x or 4x lamp configurations. Its new surface box (driver included or driver excluded) gives you even more choice! Mix, match and create your preferred configuration.