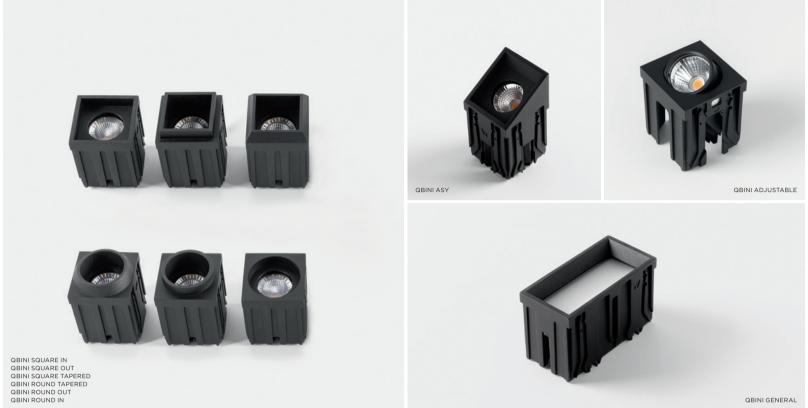

QBINI

hue

Design - Florent Courier

| versions      | 1L, 2L, 3L, 4L<br>fix or adjustable<br>to be combined with Qbini (trimless) frame<br>or Qbini surface box |
|---------------|-----------------------------------------------------------------------------------------------------------|
|               |                                                                                                           |
| colours       | black struc, gold, white struc                                                                            |
| output*       | 424lm – 4.3W (per lamp unit)                                                                              |
| cct           | 2700K, 3000K, 4000K<br>1800K-3000K (warm dim)                                                             |
| cri           | 90+                                                                                                       |
| optics        | 25°, 40°                                                                                                  |
| dimming       | trailing edge, 1-10V, pushdim, dali (GE)                                                                  |
| adjustability | h 350° v -30°/+30° (Qbini adj.)                                                                           |
| ip            | 55, 20                                                                                                    |
| -             |                                                                                                           |
|               |                                                                                                           |

## **Endless combinations**

Qbini can be combined with 2 different frames: with or without a trim. Both of them are available in 1x, 2x, 3x or 4x lamp configurations. Its new surface box (driver included or driver excluded) gives you even more choice! Mix, match and create your preferred configuration.

QBINI GENERAL

the chosen ones

7

QBINI ROUND TAPERED QBINI SURFACE BOX

13