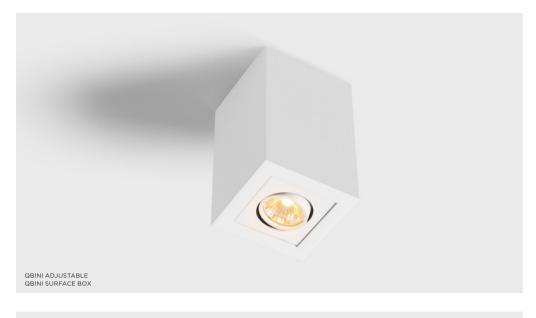

QBINI

hue

Design - Florent Courier

| versions      | 1L, 2L, 3L, 4L<br>fix or adjustable<br>to be combined with Qbini (trimless) frame<br>or Qbini surface box |
|---------------|-----------------------------------------------------------------------------------------------------------|
|               |                                                                                                           |
| colours       | black struc, gold, white struc                                                                            |
| output*       | 424lm – 4.3W (per lamp unit)                                                                              |
| cct           | 2700K, 3000K, 4000K<br>1800K-3000K (warm dim)                                                             |
| cri           | 90+                                                                                                       |
| optics        | 25°, 40°                                                                                                  |
| dimming       | trailing edge, 1-10V, pushdim, dali (GE)                                                                  |
| adjustability | h 350° v -30°/+30° (Qbini adj.)                                                                           |
| ip            | 55, 20                                                                                                    |
| -             |                                                                                                           |
|               |                                                                                                           |

## Patented precision

Qbini's patented press-in, press-out technology makes it a breeze to install. The family's small size, cutting-edge design and dual positioning options (recessed or deep recessed) add a modern yet cosy touch to any intimate space.

## Patented precision

Qbini's patented press-in, press-out technology makes installation simple, no screws required.

The portfolio's small size, cutting-edge design and dual positioning options (recessed or deep recessed) add a modern yet cosy touch to any intimate space.