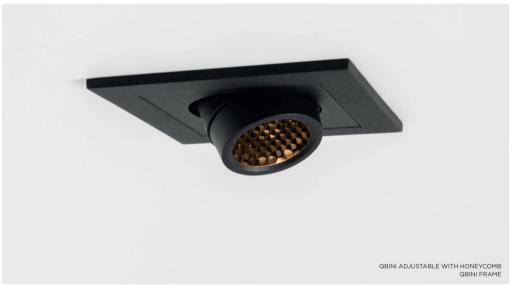

QBINI

hue

Design - Florent Courier

| versions      | 1L, 2L, 3L, 4L<br>fix or adjustable<br>to be combined with Qbini (trimless) frame<br>or Qbini surface box |
|---------------|-----------------------------------------------------------------------------------------------------------|
|               |                                                                                                           |
| colours       | black struc, gold, white struc                                                                            |
| output*       | 424lm – 4.3W (per lamp unit)                                                                              |
| cct           | 2700K, 3000K, 4000K<br>1800K-3000K (warm dim)                                                             |
| cri           | 90+                                                                                                       |
| optics        | 25°, 40°                                                                                                  |
| dimming       | trailing edge, 1-10V, pushdim, dali (GE)                                                                  |
| adjustability | h 350° v -30°/+30° (Qbini adj.)                                                                           |
| ip            | 55, 20                                                                                                    |
| -             |                                                                                                           |
|               |                                                                                                           |

## **Endless combinations**

Qbini can be combined with 2 different frames: with or without a trim. Both of them are available in 1x, 2x, 3x or 4x lamp configurations. Its new surface box (driver included or driver excluded) gives you even more choice! Mix, match and create your preferred configuration.