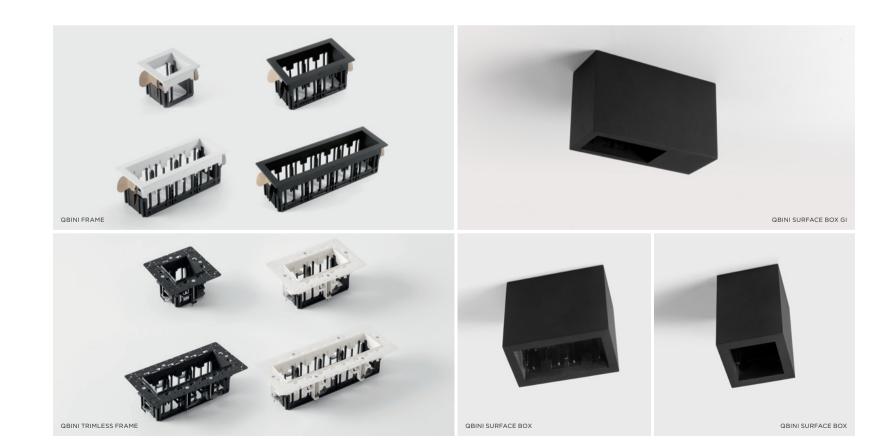

## **Endless combinations**

Qbini can be combined with 2 different frames: with or without a trim. Both of them are available in 1x, 2x, 3x or 4x lamp configurations. Its new surface box (driver included or driver excluded) gives you even more choice! Mix, match and create your preferred configuration.

QBINI GENERAL QBINI SURFACE BOX GI