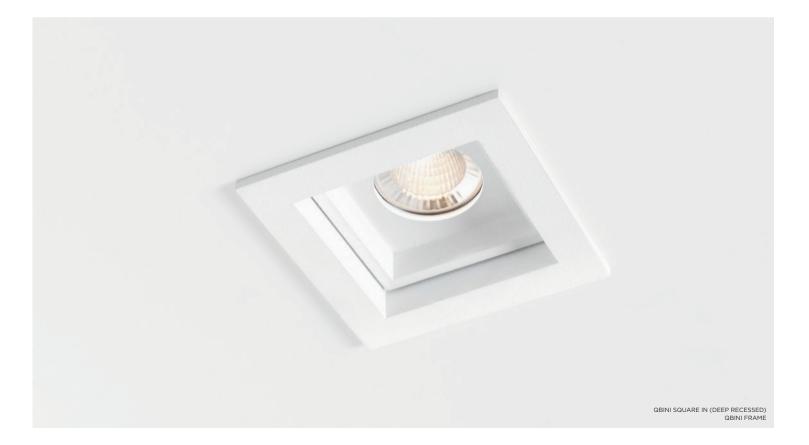

## Small in size, great in light quality

Our smallest recessed portfolio at 44mm square, Qbini's patented pressin, press-out technology makes installation simple, no screws required. Despite being sources of illumination, each Qbini unit has a tactile, preciselymachined appeal that fits in the palm of the hand.

## Patented precision

Qbini's patented press-in, press-out technology makes it a breeze to install. The family's small size, cutting-edge design and dual positioning options (recessed or deep recessed) add a modern yet cosy touch to any intimate space.

## Patented precision

Qbini's patented press-in, press-out technology makes installation simple, no screws required.

The portfolio's small size, cutting-edge design and dual positioning options (recessed or deep recessed) add a modern yet cosy touch to any intimate space.