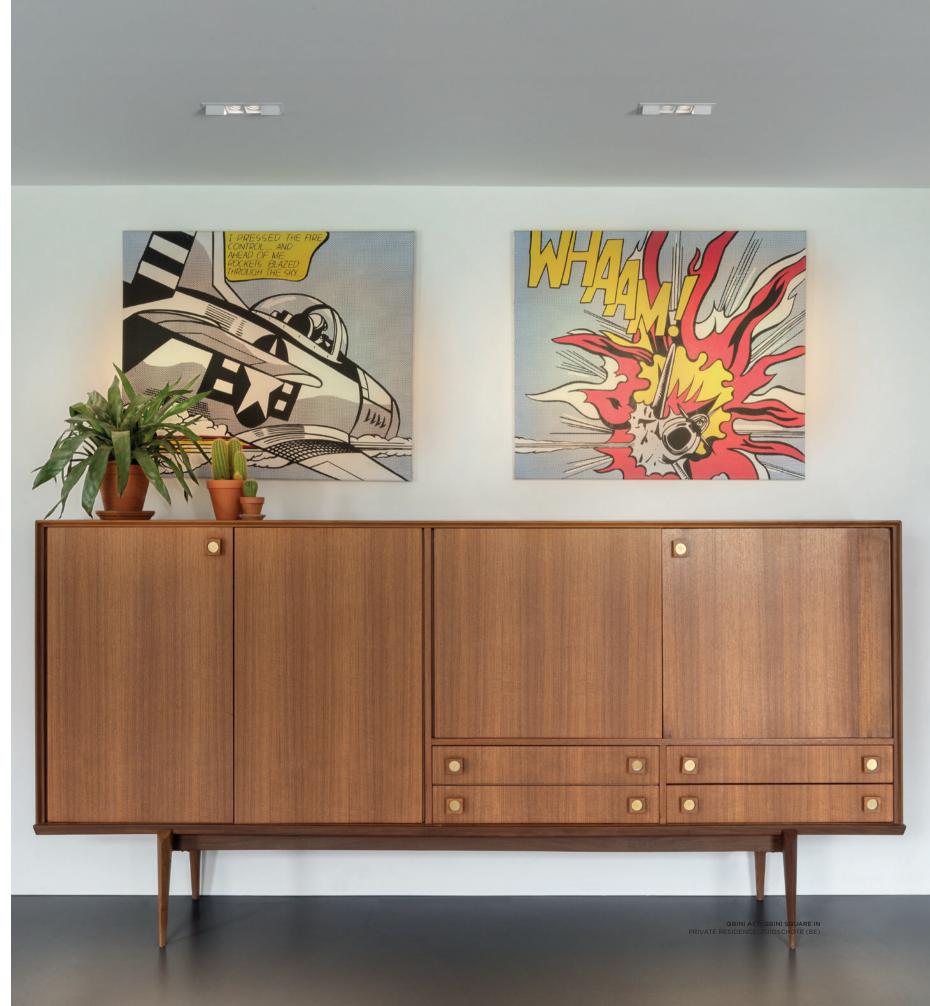

## **Endless combinations**

Qbini can be combined with 2 different frames: with or without a trim. Both of them are available in 1x, 2x, 3x or 4x lamp configurations. Its new surface box (driver included or driver excluded) gives you even more choice! Mix, match and create your preferred configuration.