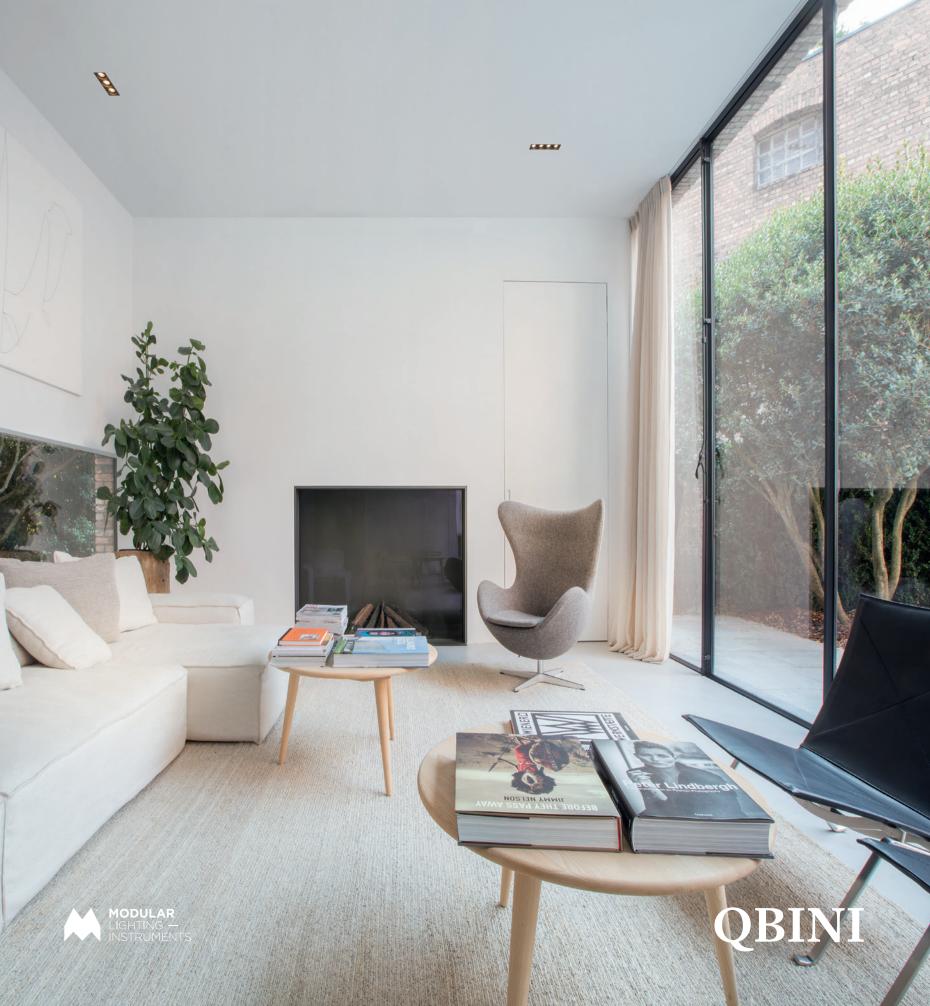

## Small in size, great in light quality

Our smallest recessed portfolio at 44mm square, Qbini's patented pressin, press-out technology makes installation simple, no screws required. Despite being sources of illumination, each Qbini unit has a tactile, preciselymachined appeal that fits in the palm of the hand.

## **Endless combinations**

Qbini can be combined with 2 different frames: with or without a trim. Both of them are available in 1x, 2x, 3x or 4x lamp configurations. Its new surface box (driver included or driver excluded) gives you even more choice! Mix, match and create your preferred configuration.

## Patented precision

Qbini's patented press-in, press-out technology makes it a breeze to install. The family's small size, cutting-edge design and dual positioning options (recessed or deep recessed) add a modern yet cosy touch to any intimate space.