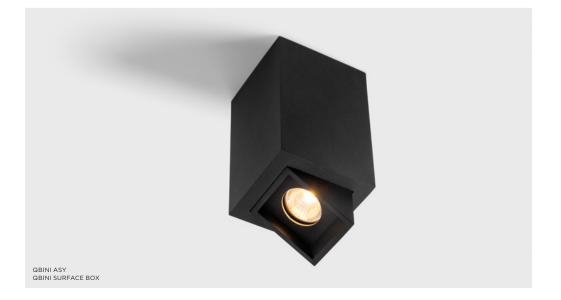

## **Endless combinations**

Qbini can be combined with 2 different frames: with or without a trim. Both of them are available in 1x, 2x, 3x or 4x lamp configurations. Its new surface box (driver included or driver excluded) gives you even more choice! Mix, match and create your preferred configuration.

## Patented precision

Qbini's patented press-in, press-out technology makes it a breeze to install. The family's small size, cutting-edge design and dual positioning options (recessed or deep recessed) add a modern yet cosy touch to any intimate space.