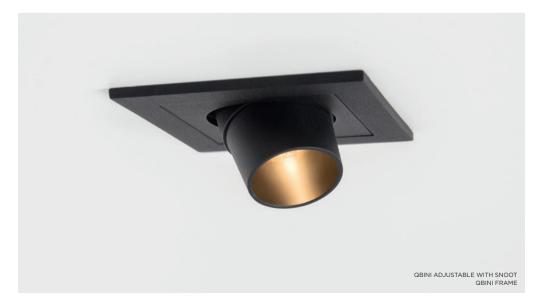

## **Endless combinations**

Qbini can be combined with 2 different frames: with or without a trim. Both of them are available in 1x, 2x, 3x or 4x lamp configurations. Its new surface box (driver included or driver excluded) gives you even more choice! Mix, match and create your preferred configuration.

## Patented precision

Qbini's patented press-in, press-out technology makes it a breeze to install. The family's small size, cutting-edge design and dual positioning options (recessed or deep recessed) add a modern yet cosy touch to any intimate space.

## Patented precision

Qbini's patented press-in, press-out technology makes installation simple, no screws required.

The portfolio's small size, cutting-edge design and dual positioning options (recessed or deep recessed) add a modern yet cosy touch to any intimate space.