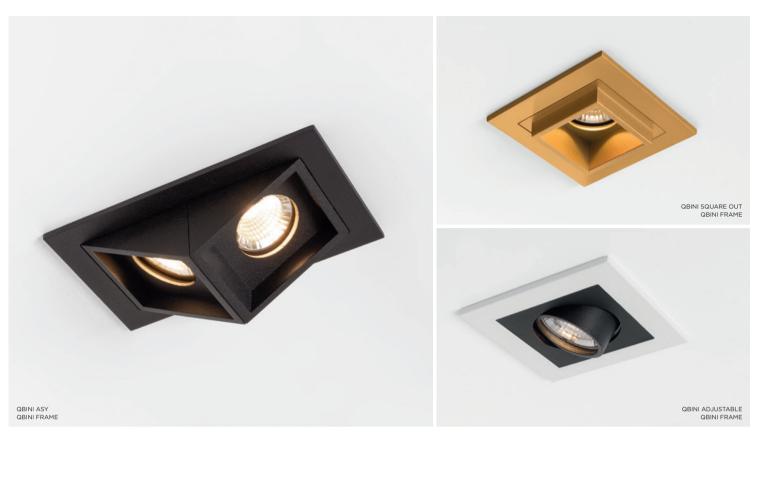

## **Endless combinations**

Qbini can be combined with 2 different frames: with or without a trim. Both of them are available in 1x, 2x, 3x or 4x lamp configurations. Its new surface box (driver included or driver excluded) gives you even more choice! Mix, match and create your preferred configuration.

## Patented precision

Qbini's patented press-in, press-out technology makes it a breeze to install. The family's small size, cutting-edge design and dual positioning options (recessed or deep recessed) add a modern yet cosy touch to any intimate space.

## Patented precision

Qbini's patented press-in, press-out technology makes installation simple, no screws required.

The portfolio's small size, cutting-edge design and dual positioning options (recessed or deep recessed) add a modern yet cosy touch to any intimate space.