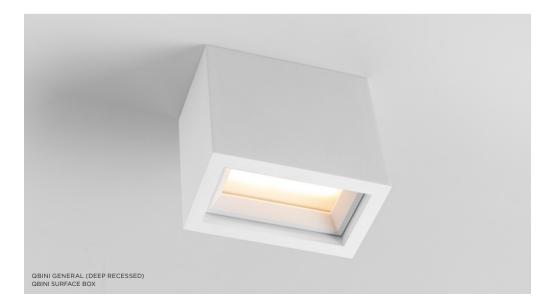

## **Endless combinations**

Qbini can be combined with 2 different frames: with or without a trim. Both of them are available in 1x, 2x, 3x or 4x lamp configurations. Its new surface box (driver included or driver excluded) gives you even more choice! Mix, match and create your preferred configuration.

## Patented precision

Qbini's patented press-in, press-out technology makes it a breeze to install. The family's small size, cutting-edge design and dual positioning options (recessed or deep recessed) add a modern yet cosy touch to any intimate space.

## Patented precision

Qbini's patented press-in, press-out technology makes installation simple, no screws required.

The portfolio's small size, cutting-edge design and dual positioning options (recessed or deep recessed) add a modern yet cosy touch to any intimate space.