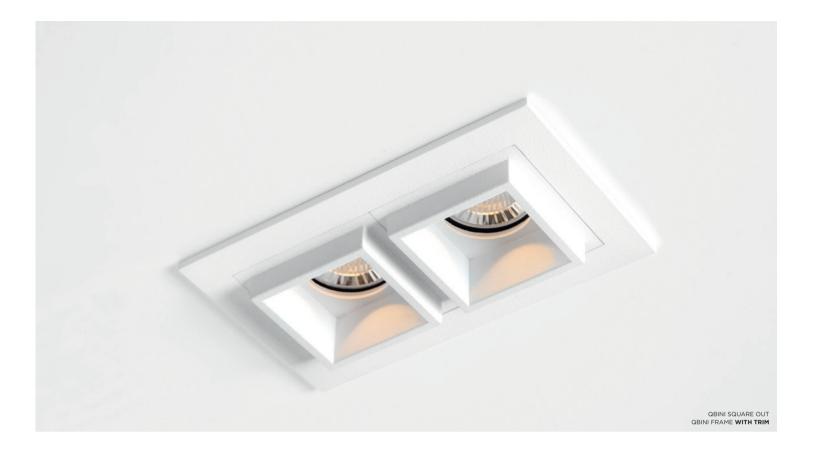

## Small in size, great in light quality

Our smallest recessed portfolio at 44mm square, Qbini's patented pressin, press-out technology makes installation simple, no screws required. Despite being sources of illumination, each Qbini unit has a tactile, preciselymachined appeal that fits in the palm of the hand.

## **Endless combinations**

Qbini can be combined with 2 different frames: with or without a trim. Both of them are available in 1x, 2x, 3x or 4x lamp configurations. Its new surface box (driver included or driver excluded) gives you even more choice! Mix, match and create your preferred configuration.

## Patented precision

Qbini's patented press-in, press-out technology makes it a breeze to install. The family's small size, cutting-edge design and dual positioning options (recessed or deep recessed) add a modern yet cosy touch to any intimate space.

## Patented precision

Qbini's patented press-in, press-out technology makes installation simple, no screws required.

The portfolio's small size, cutting-edge design and dual positioning options (recessed or deep recessed) add a modern yet cosy touch to any intimate space.