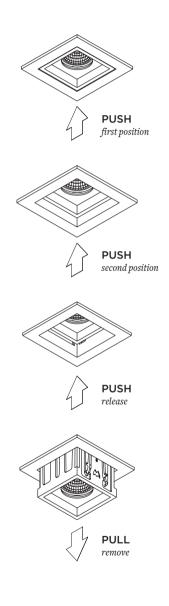

## Small in size, great in light quality

Our smallest recessed portfolio at 44mm square, Qbini's patented pressin, press-out technology makes installation simple, no screws required. Despite being sources of illumination, each Qbini unit has a tactile, preciselymachined appeal that fits in the palm of the hand.

## Patented precision

Qbini's patented press-in, press-out technology makes it a breeze to install. The family's small size, cutting-edge design and dual positioning options (recessed or deep recessed) add a modern yet cosy touch to any intimate space.

## Patented precision

Qbini's patented press-in, press-out technology makes installation simple, no screws required.

The portfolio's small size, cutting-edge design and dual positioning options (recessed or deep recessed) add a modern yet cosy touch to any intimate space.