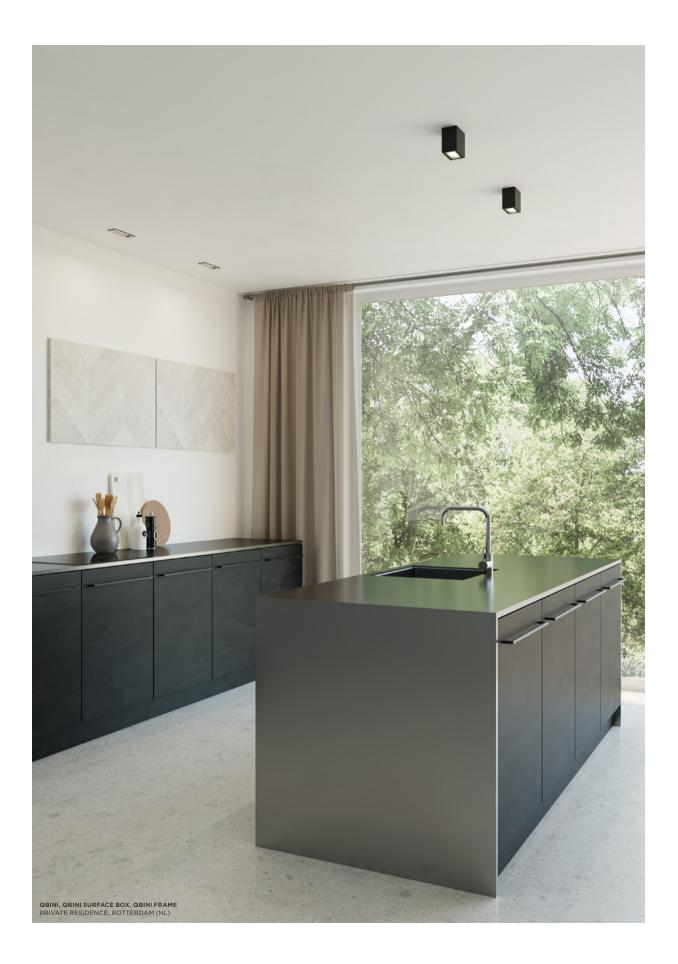

## Small in size, great in light quality

Our smallest recessed portfolio at 44mm square, Qbini's patented pressin, press-out technology makes installation simple, no screws required. Despite being sources of illumination, each Qbini unit has a tactile, preciselymachined appeal that fits in the palm of the hand.

## **Endless combinations**

Qbini can be combined with 2 different frames: with or without a trim. Both of them are available in 1x, 2x, 3x or 4x lamp configurations. Its new surface box (driver included or driver excluded) gives you even more choice! Mix, match and create your preferred configuration.

## Patented precision

Qbini's patented press-in, press-out technology makes it a breeze to install. The family's small size, cutting-edge design and dual positioning options (recessed or deep recessed) add a modern yet cosy touch to any intimate space.