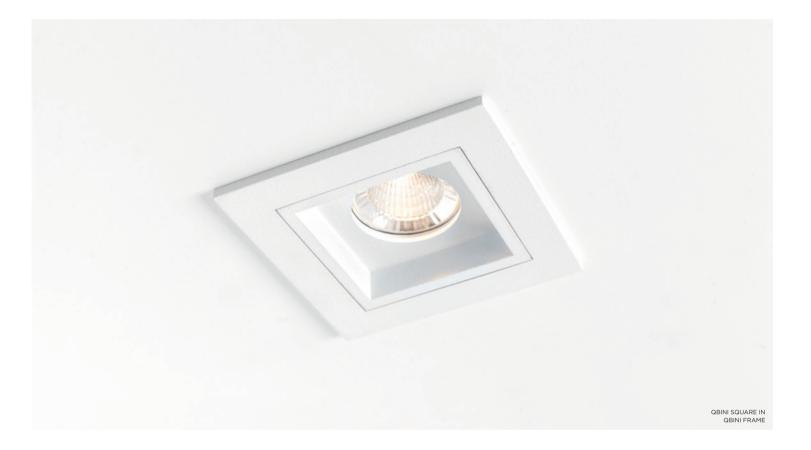

## **Endless combinations**

Qbini can be combined with 2 different frames: with or without a trim. Both of them are available in 1x, 2x, 3x or 4x lamp configurations. Its new surface box (driver included or driver excluded) gives you even more choice! Mix, match and create your preferred configuration.

## Patented precision

Qbini's patented press-in, press-out technology makes it a breeze to install. The family's small size, cutting-edge design and dual positioning options (recessed or deep recessed) add a modern yet cosy touch to any intimate space.