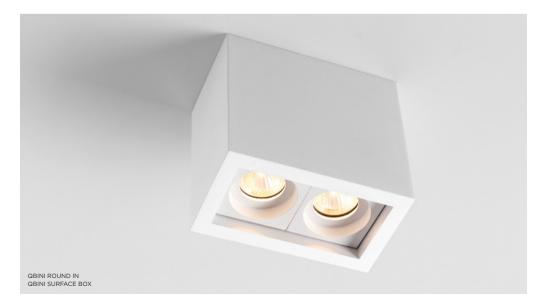

## **Endless combinations**

Qbini can be combined with 2 different frames: with or without a trim. Both of them are available in 1x, 2x, 3x or 4x lamp configurations. Its new surface box (driver included or driver excluded) gives you even more choice! Mix, match and create your preferred configuration.

QBINI GENERAL

the chosen ones

7

QBINI ROUND TAPERED QBINI SURFACE BOX

13