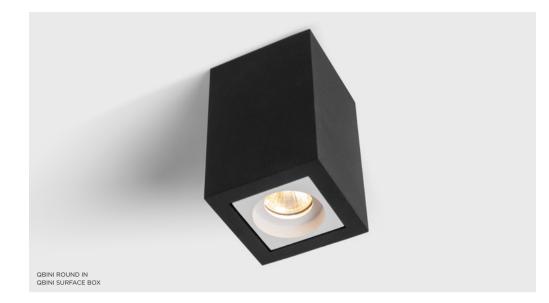

## **Endless combinations**

Qbini can be combined with 2 different frames: with or without a trim. Both of them are available in 1x, 2x, 3x or 4x lamp configurations. Its new surface box (driver included or driver excluded) gives you even more choice! Mix, match and create your preferred configuration.

QBINI GENERAL

the chosen ones

7

QBINI ROUND TAPERED QBINI SURFACE BOX

13