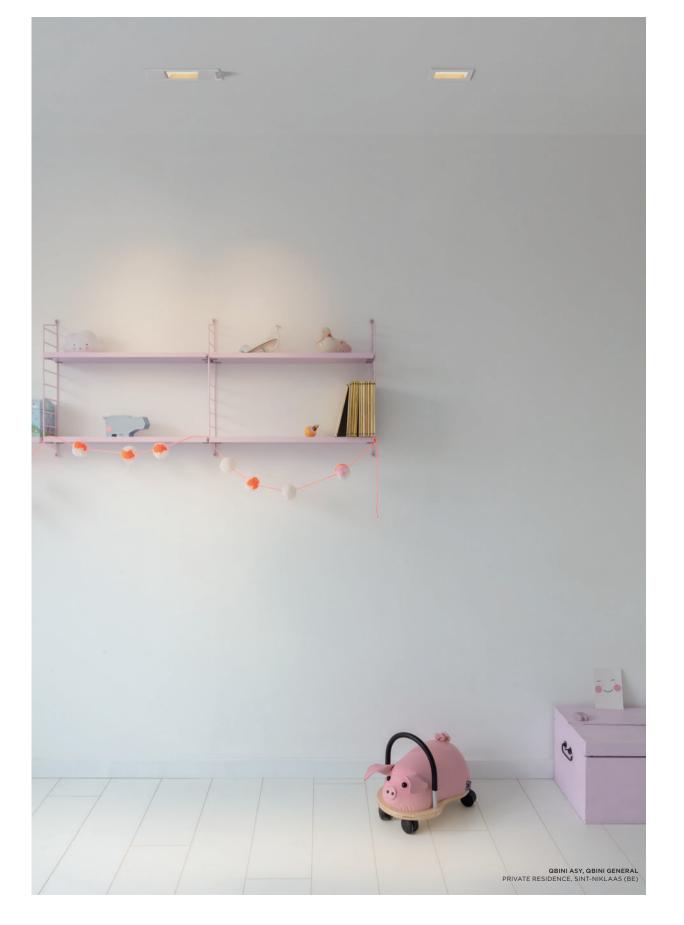

## **Endless combinations**

Qbini can be combined with 2 different frames: with or without a trim. Both of them are available in 1x, 2x, 3x or 4x lamp configurations. Its new surface box (driver included or driver excluded) gives you even more choice! Mix, match and create your preferred configuration.

## Patented precision

Qbini's patented press-in, press-out technology makes it a breeze to install. The family's small size, cutting-edge design and dual positioning options (recessed or deep recessed) add a modern yet cosy touch to any intimate space.