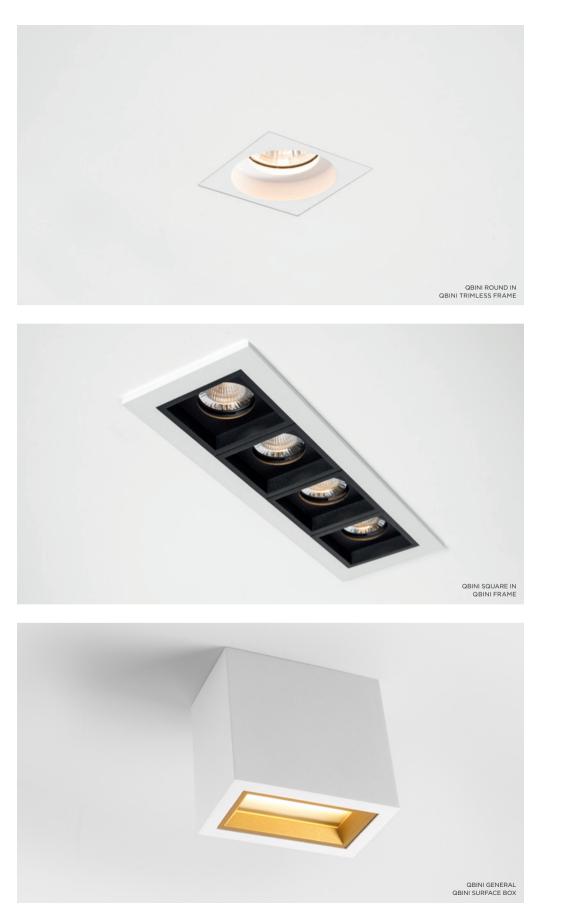

## Small in size, great in light quality

Our smallest recessed portfolio at 44mm square, Qbini's patented pressin, press-out technology makes installation simple, no screws required. Despite being sources of illumination, each Qbini unit has a tactile, preciselymachined appeal that fits in the palm of the hand.

## **Endless combinations**

Qbini can be combined with 2 different frames: with or without a trim. Both of them are available in 1x, 2x, 3x or 4x lamp configurations. Its new surface box (driver included or driver excluded) gives you even more choice! Mix, match and create your preferred configuration.

## Patented precision

Qbini's patented press-in, press-out technology makes it a breeze to install. The family's small size, cutting-edge design and dual positioning options (recessed or deep recessed) add a modern yet cosy touch to any intimate space.