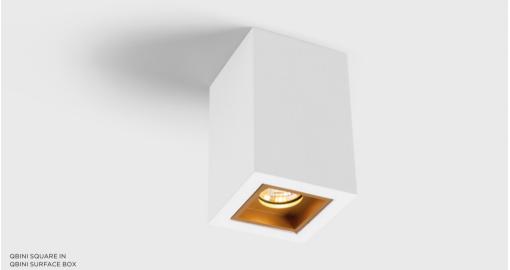

## **Endless combinations**

Qbini can be combined with 2 different frames: with or without a trim. Both of them are available in 1x, 2x, 3x or 4x lamp configurations. Its new surface box (driver included or driver excluded) gives you even more choice! Mix, match and create your preferred configuration.

## Patented precision

Qbini's patented press-in, press-out technology makes it a breeze to install. The family's small size, cutting-edge design and dual positioning options (recessed or deep recessed) add a modern yet cosy touch to any intimate space.