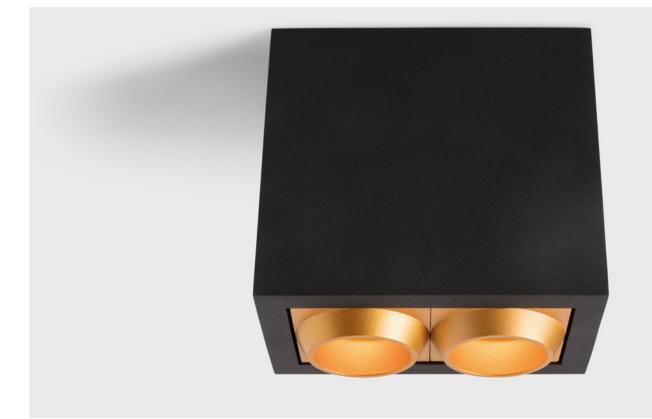

## **Endless combinations**

Qbini can be combined with 2 different frames: with or without a trim. Both of them are available in 1x, 2x, 3x or 4x lamp configurations. Its new surface box (driver included or driver excluded) gives you even more choice! Mix, match and create your preferred configuration.

QBINI GENERAL QBINI SURFACE BOX GI