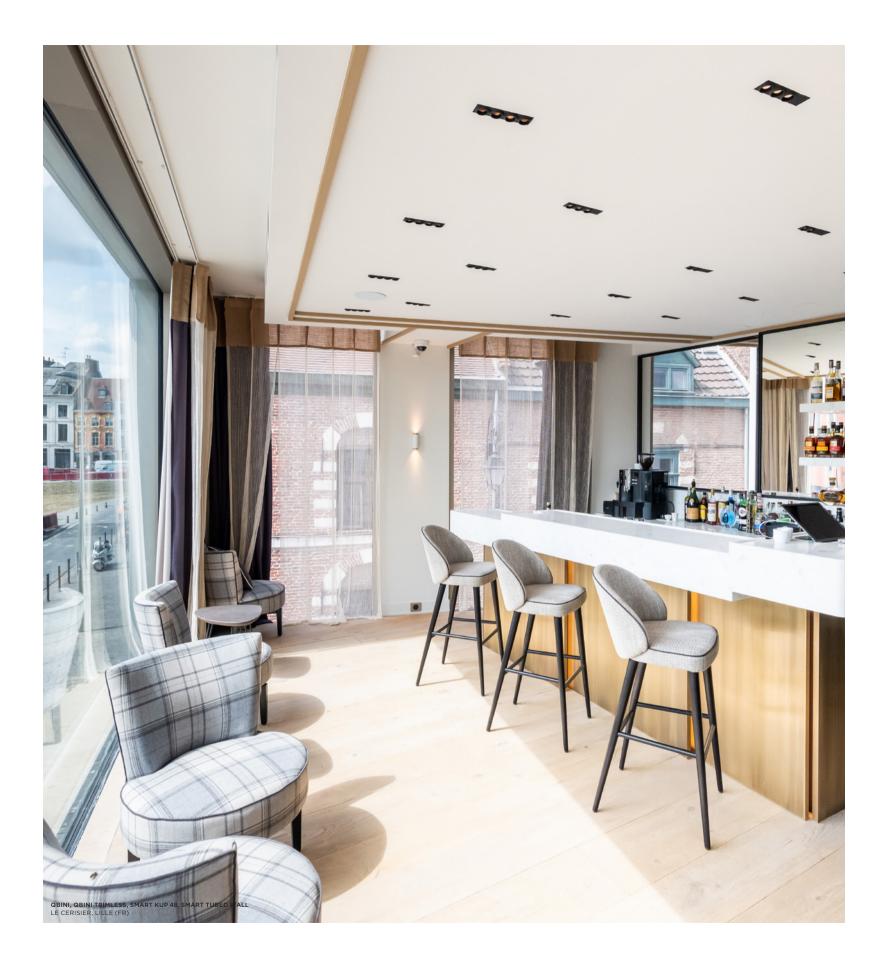

## **Endless combinations**

Qbini can be combined with 2 different frames: with or without a trim. Both of them are available in 1x, 2x, 3x or 4x lamp configurations. Its new surface box (driver included or driver excluded) gives you even more choice! Mix, match and create your preferred configuration.