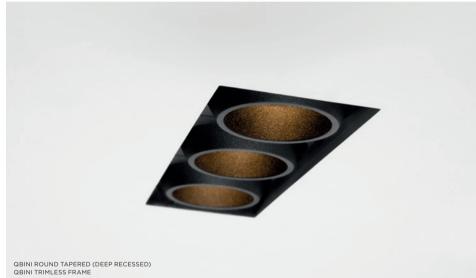

## Small in size, great in light quality

Our smallest recessed portfolio at 44mm square, Qbini's patented pressin, press-out technology makes installation simple, no screws required. Despite being sources of illumination, each Qbini unit has a tactile, preciselymachined appeal that fits in the palm of the hand.

## **Endless combinations**

Qbini can be combined with 2 different frames: with or without a trim. Both of them are available in 1x, 2x, 3x or 4x lamp configurations. Its new surface box (driver included or driver excluded) gives you even more choice! Mix, match and create your preferred configuration.

## Patented precision

Qbini's patented press-in, press-out technology makes it a breeze to install. The family's small size, cutting-edge design and dual positioning options (recessed or deep recessed) add a modern yet cosy touch to any intimate space.