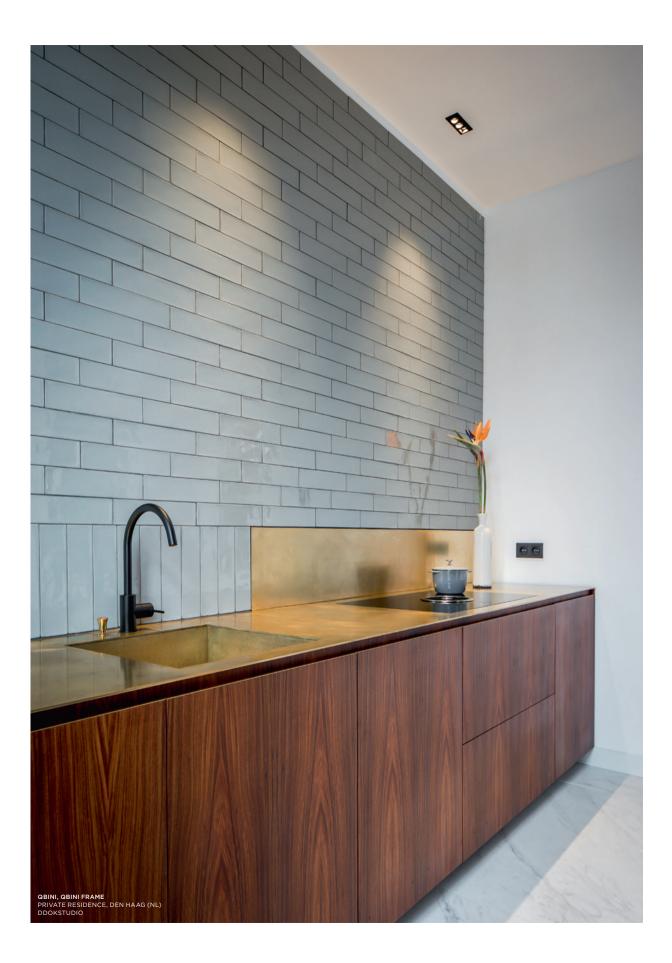

## **Endless combinations**

Qbini can be combined with 2 different frames: with or without a trim. Both of them are available in 1x, 2x, 3x or 4x lamp configurations. Its new surface box (driver included or driver excluded) gives you even more choice! Mix, match and create your preferred configuration.

QBINI GENERAL QBINI SURFACE BOX GI