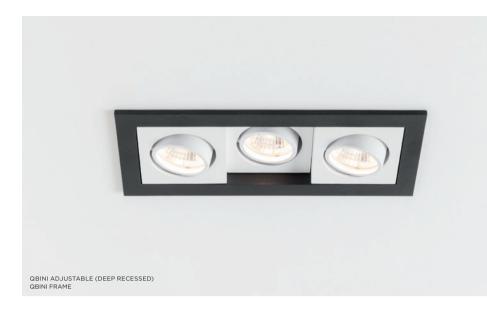

QBINI

hue

Design - Florent Courier

| versions      | 1L, 2L, 3L, 4L<br>fix or adjustable<br>to be combined with Qbini (trimless) frame<br>or Qbini surface box |
|---------------|-----------------------------------------------------------------------------------------------------------|
|               |                                                                                                           |
| colours       | black struc, gold, white struc                                                                            |
| output*       | 424lm – 4.3W (per lamp unit)                                                                              |
| cct           | 2700K, 3000K, 4000K<br>1800K-3000K (warm dim)                                                             |
| cri           | 90+                                                                                                       |
| optics        | 25°, 40°                                                                                                  |
| dimming       | trailing edge, 1-10V, pushdim, dali (GE)                                                                  |
| adjustability | h 350° v -30°/+30° (Qbini adj.)                                                                           |
| ip            | 55, 20                                                                                                    |
| -             |                                                                                                           |
|               |                                                                                                           |

## **Endless combinations**

Qbini can be combined with 2 different frames: with or without a trim. Both of them are available in 1x, 2x, 3x or 4x lamp configurations. Its new surface box (driver included or driver excluded) gives you even more choice! Mix, match and create your preferred configuration.