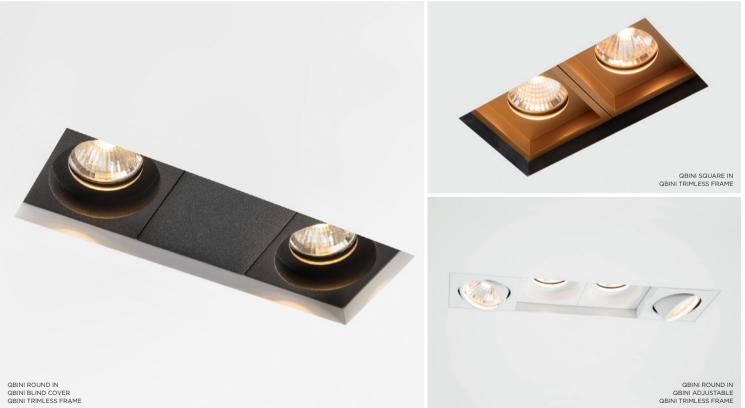

## **Endless combinations**

Qbini can be combined with 2 different frames: with or without a trim. Both of them are available in 1x, 2x, 3x or 4x lamp configurations. Its new surface box (driver included or driver excluded) gives you even more choice! Mix, match and create your preferred configuration.

## Patented precision

Qbini's patented press-in, press-out technology makes it a breeze to install. The family's small size, cutting-edge design and dual positioning options (recessed or deep recessed) add a modern yet cosy touch to any intimate space.

## Patented precision

Qbini's patented press-in, press-out technology makes installation simple, no screws required.

The portfolio's small size, cutting-edge design and dual positioning options (recessed or deep recessed) add a modern yet cosy touch to any intimate space.