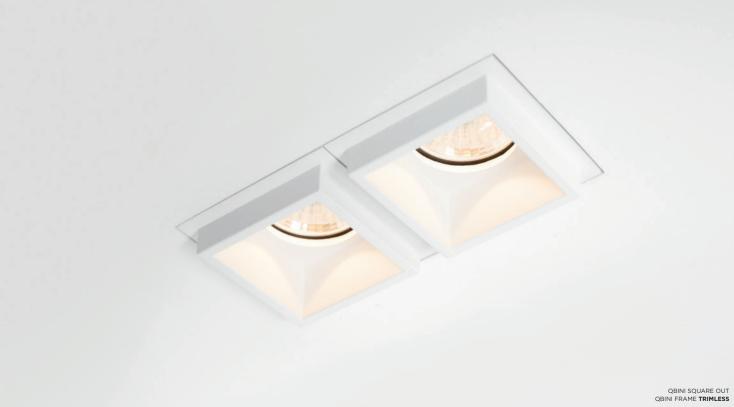

## **Endless combinations**

Qbini can be combined with 2 different frames: with or without a trim. Both of them are available in 1x, 2x, 3x or 4x lamp configurations. Its new surface box (driver included or driver excluded) gives you even more choice! Mix, match and create your preferred configuration.

## Patented precision

Qbini's patented press-in, press-out technology makes it a breeze to install. The family's small size, cutting-edge design and dual positioning options (recessed or deep recessed) add a modern yet cosy touch to any intimate space.

## Patented precision

Qbini's patented press-in, press-out technology makes installation simple, no screws required.

The portfolio's small size, cutting-edge design and dual positioning options (recessed or deep recessed) add a modern yet cosy touch to any intimate space.