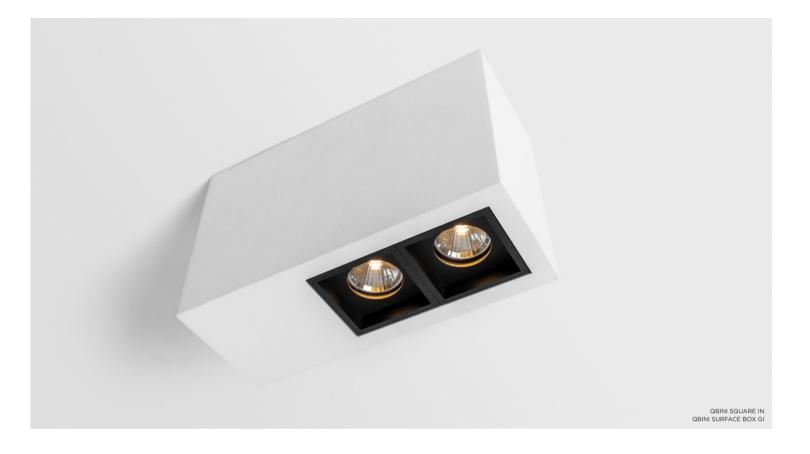

## **Endless combinations**

Qbini can be combined with 2 different frames: with or without a trim. Both of them are available in 1x, 2x, 3x or 4x lamp configurations. Its new surface box (driver included or driver excluded) gives you even more choice! Mix, match and create your preferred configuration.

QBINI GENERAL QBINI SURFACE BOX GI